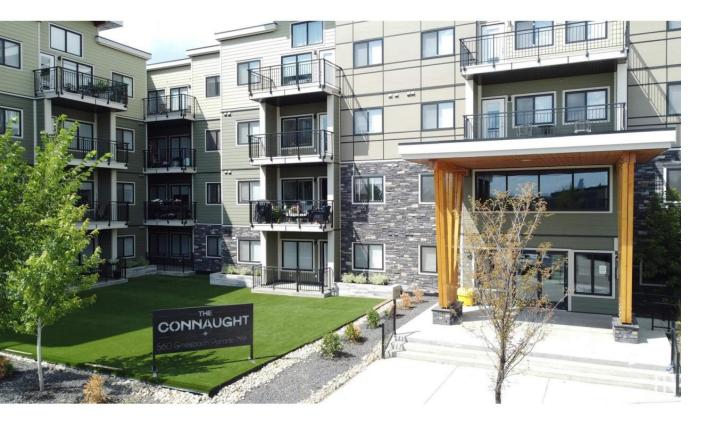

## Edmonton Alberta

\$379,000

Brand new unit, never been lived in before! The Connaught at Griesbach is located in the award winning community of Griesbach, across from Patricia Lake and close to abundant green space and walking trails. Conveniently located next to shopping and restaurants. Best in Class energy efficient air conditioning heat pump unit within the unit. This STIRLING unit is 1300 sq. ft (builder's size) with two bedrooms and a den. Quartz countertops throughout, soft-close cabinets and drawers, LVP and LVT flooring with carpet in bedrooms. The exterior material is stone and Hardie Board, non combustible and maintenance free. Other amenities including car wash bay, underground parking, library, exercise room and social/party room. Tandem (double) underground parking stall included in purchase price. (id:6769)