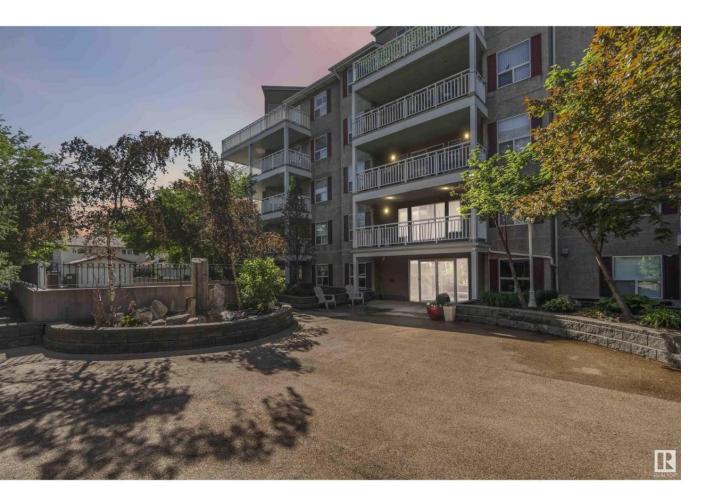

## Edmonton Alberta \$220,000

Welcome to this incredible pet friendly 2 Bedroom condo located in the highly desirable St. Lawrence Court! This amazing unit has a large corner wrap around deck that overlooks a peaceful courtyard and comes complete with in-suite laundry, underground parking, access to a fitness room, and a car wash--all in vibrant Westmount! Perfectly situated with convenient access to public transit, steps from the bustling Brewery District, trendy 124 Street, and an off-leash dog park. Top Features Include, open floor plan living areas with a large kitchen that flows into a spacious dining area, living room with a cozy gas fireplace. The bright primary bedroom features large windows and a massive walk-in closet and ensuite. There is a second bedroom and full bathroom completed this great home. For added convenience there is extra storage in the parkade. This location offers exceptional value and excellent future rentability with the upcoming LRT. If you are a pet lover...this complex is PET FRIENDLY! (id:6769)