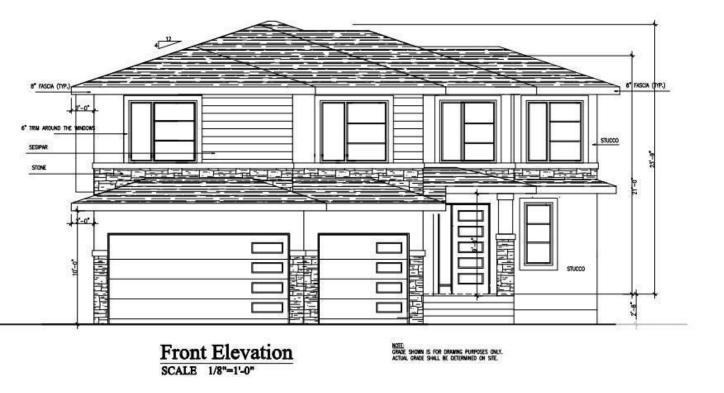

## St Albert Alberta

\$950,000

Located in Erin Ridge North on a crescent, backing onto a pond and trail system is this 2800 sq ft grand 2 storey home with a fully finished WALK-OUT basement. Featuring a main floor open concept living space that spans the back of the home with hardwood flooring & large bright windows to observe the stunning views. The chefs dream kitchen to include SS appliances, quartz counter tops, an abundance of counter & cupboard space, huge island & walk through pantry to the large mudroom & TRIPLE CAR GARAGE entry. Adjoining dining nook with door to the huge deck. LR is open to above & has an electric fp with tile surround. Completing this level is the den/flex/BR has sliding doors to the deck and a 3pc bthrm. Upsairs you will find the primary bdrm with 5pc ensuite & W/I closet. 2 other nice size bdrms each with their own bthrms, laundry room & bonus room complete this level. The walk out basement with 9ft, ceilings will be fully finished with a bthroom, bdrm & rec room. (id:6769)