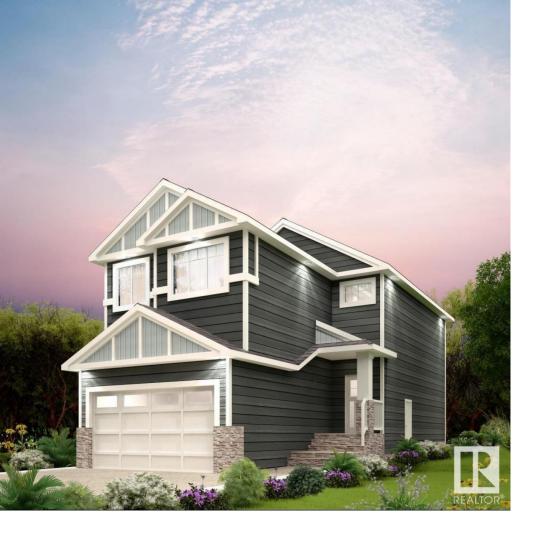

## Edmonton Alberta

\$544,900

Ellis Greens is surrounded by community playgrounds, parks, and trails, including the beautiful Wedgewood Creek Ravine. Nearby recreation centers like Terwillegar Community Recreation Centre and others offer various activities, and you can also explore attractions like golf courses, the Edmonton Corn Maze, and the University of Alberta Botanical Gardens. The Brattle-22 home features a SEPARATE SIDE ENTRANCE, 3 bedrooms, 2.5 bathrooms and an expansive walk-in closet in the master bedroom. Enjoy extra living space on the main floor with the laundry room on the second floor. The 9-foot ceilings and quartz countertops throughout blends style and functionality for your family to build endless memories. \*\*PLEASE NOTE\*\* PICTURES ARE OF SIMILAR HOME; ACTUAL HOME, PLANS, FIXTURES, AND FINISHES MAY VARY AND ARE SUBJECT TO AVAILABILITY/CHANGES WITHOUT NOTICE. (id:6769)