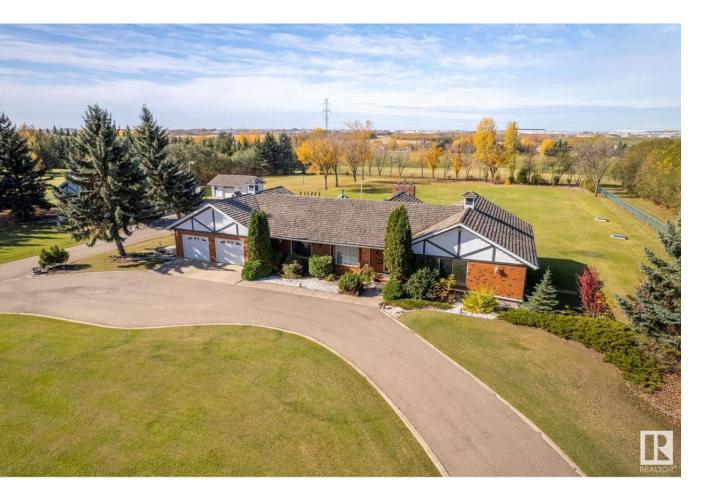

## Rural Leduc County Alberta

ESTATE bungalow nestled in the sought after Linda Vista community with CITY WATER! This home was built to last the times with the expert craftsmanship by KEMP JESKY BUILDERS! You have to view this acreage in person to fully appreciate the quality and the care that has been put into this home! To start, every door in this home are SOLID WOOD FIRE DOORS, the beams holding the structure exceed any standard that you would see today, the appliances are THERMODORE/SUBZERO/BOSCH, the shingles on the home were constructed to last a lifetime, 3 LENNOX furnaces heat the home, 2 Central A/C units for the summertime, the HWT is a 75L Bradford (2017), the driveway was REPAVED in 2014, NEW RADIANT heat throughout the entire TRIPLE BAY SHOP with a floor drain, underground RAIN CISTERNS, & so much more! This home has the space to host the entire family with 5 beds, 5 bathrooms, 4SEASON SUNROOM, 2nd KITCHEN, & a laundry room with clothes line access to the EXTERIOR! This home backs onto county land giving lots of privacy! (id:6769)