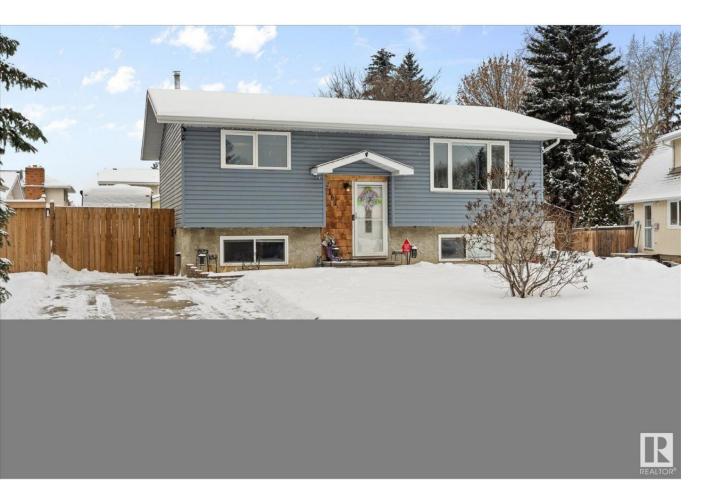

## Edmonton Alberta

1450 Sqft of LIVING space in this Well maintained and extensively upgraded home. This Satoo Bi-level with 3 bedroom, 2 bathroom located on a quiet residential cul-de-sac. Superb location on a HUGE lot with newer fence and deck, an oversized double detached garage and bonus RV parking . Upgrades included New flooring, kitchen cabinets, New furnace, New windows, New hot water tank and washer/dryer. Very convenient neighbourhood with all amenities close by from schools, shopping and public transportation. (id:6769)