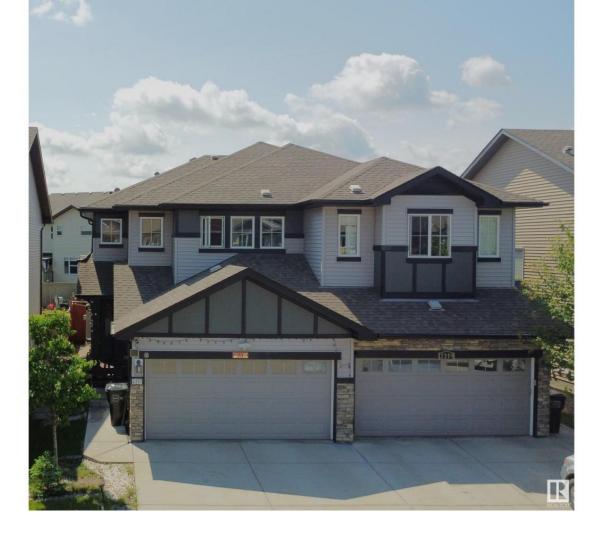

## Edmonton Alberta

\$499,900

Welcome to Single Family 2-Story half duplex in laurel AMAZING Opportunity for First Time Home Buyer, and Investor. For Conveniently located on 22ave, near by Banks, Big Shopping centers, Bus-Stop, School, playground, Park, and quick access to Anthony Henday. This is a Double Garage Duplex, With Fully Repainted all Walls, and BRAND NEW LAMINATE FLOORING. Has Good quality WHIRLPOOL APPLIANCES with Stain Maple KITCHEN. FULLY FINSHED SHED, DECK AND FULLY FENCED HOUSE. The Basement is partially will over SIZED LIVING ROOM, WITH MAPLE KITCHEN, APPLAINCES, with laundry in the basement. The Upper level consist of Master bedroom with 2 over sized WALK IN - CLOSESTS, 5 PC ensuite bath, and two good size bedrooms with triple pan windows. (id:6769)