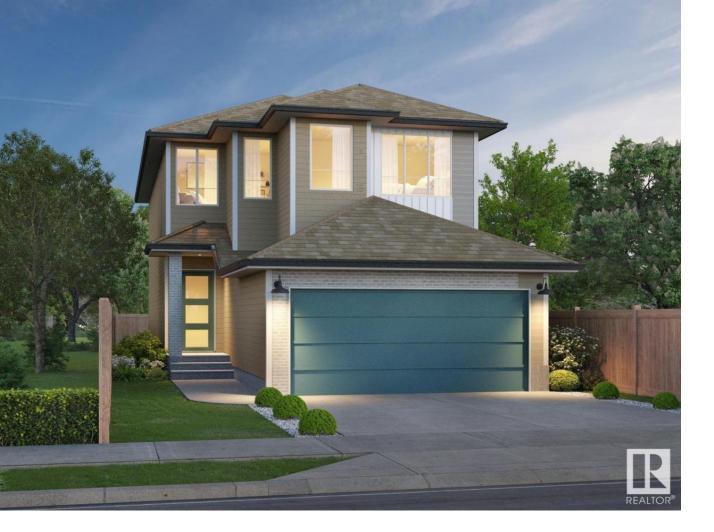

## Edmonton Alberta

\$671,997

Welcome to the "Columbia" built by the award winning Pacesetter homes and is located on a quiet street in the heart of west Edmonton in the beautiful neighborhood of River's Edge. This unique property River's Edge offers nearly 2160 sq ft of living space. The main floor features a large front entrance which has a large flex room next to it which can be used a bedroom/ office if needed, as well as an open kitchen with quartz counters, and a large walkthrough pantry that is leads through to the mudroom and garage. Large windows allow natural light to pour in throughout the house. Upstairs you'll find 3 large bedrooms and a good sized bonus room. This is the perfect place to call home. \*\*\* Pictures are of the show home the colors and finishing's may vary , this home is under construction and should be completed by the end of November . \*\*\* (id:6769)