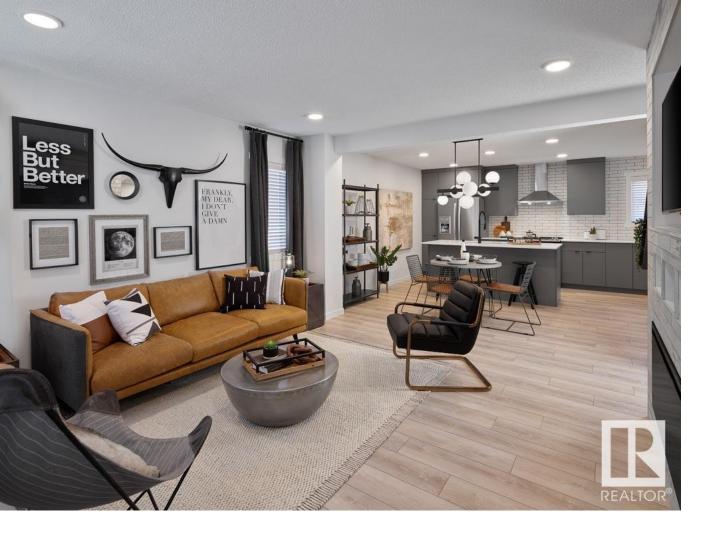

## 22841 84 Avenue Edmonton AB

NO CONDO FEES and AMAZING VALUE! You read that right welcome to this brand new townhouse unit the "Harley" Built by StreetSide Developments and is located in one of Edmonton's newest premier West end communities of the Uplands. With almost 1260 square Feet, it comes with front yard landscaping and a double attached garage, this opportunity is perfect for a young family or young couple. Your main floor is complete with upgrade luxury Vinyl Plank flooring throughout the great room and the kitchen. Highlighted in your new kitchen are upgraded cabinets, upgraded counter tops and a tile back splash. Finishing off the main level is a 2 piece bathroom. The upper level has 3 bedrooms and 2 full bathrooms.\*\*\*Pictures are from Show home and is the same layout colors and finishing's may differ , home will be complete by mid December of this year \*\*\*