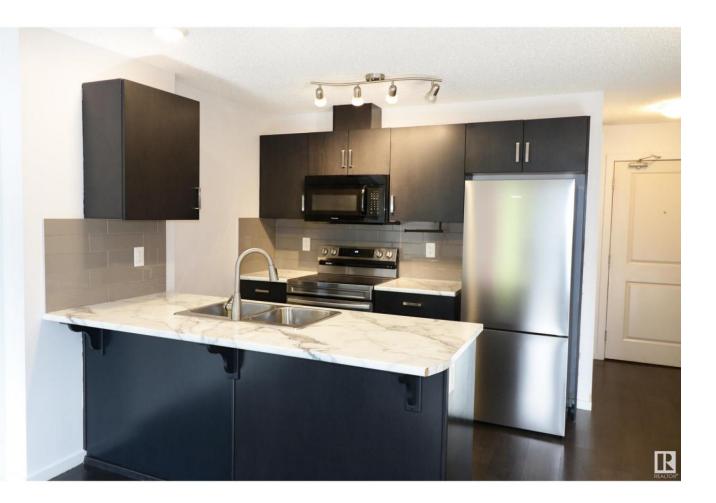

## Edmonton Alberta \$159,900

Stylish and affordable, this 1-bedroom condo in Charlesworth offers modern living in a vibrant, well-connected community. Featuring dark flooring, stainless steel appliances, and an open-concept layout, the unit is both sleek and functional. The spacious primary bedroom includes a walk-through closet and dual access to the full ensuite for added privacy. A built-in tech nook makes working from home a breeze, while in-suite laundry and a private balcony add everyday convenience. You'll also enjoy a titled outdoor parking stall, elevator access, and LOW CONDO FEES (ONLY \$293.35) AND INCLUDES HEAT AND WATER. Close to shopping, schools, parks, and transit--this is a fantastic opportunity to own in one of Edmonton's most sought-after neighbourhoods. (id:6769)