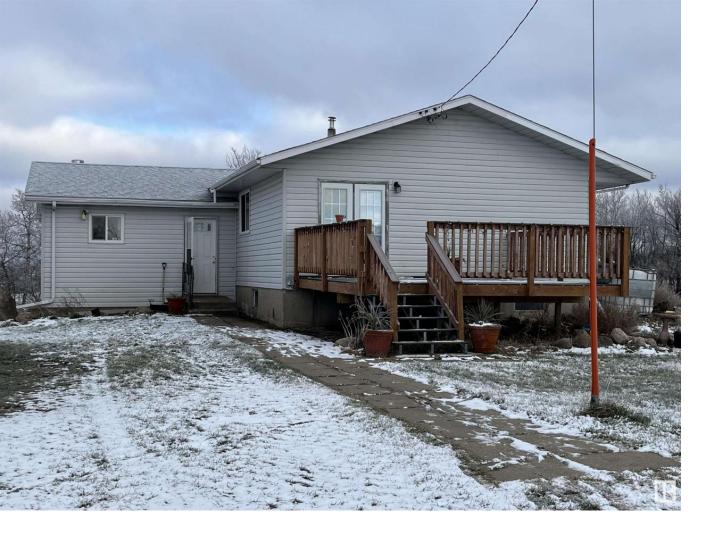

## 23212 TWP RD 484 Rural Leduc County AB

\$649,000

Country living at its best; very private setting located only 1.3 km off pavement in Leduc County. This 1484 sq. ft. bungalow has a bright kitchen with wood cabinets, appliances and large dining area. Patio doors provide lots of natural light and lead to a West facing deck, which overlooks the sloping yard. The large living room window also provides plenty of sunlight and boasts natural hardwood. Two bedrooms and a 4 pce bath add to the main living area. A large family room complete with a wood burning stove, also has a garden door leading to a second deck. Fully finished basement has 2 bedrooms, large rec room, bath and laundry area. The recently built double detached garage measures 24' X 30'. There's a 34' x 76' round roofed metal shed for storing your RV and yard equipment. A huge, former dairy barn has tons of room for storage. The yard is landscaped and as you drive into the driveway, the property gently slopes towards the house and garage. An excellent 11.27 acres to call HOME!