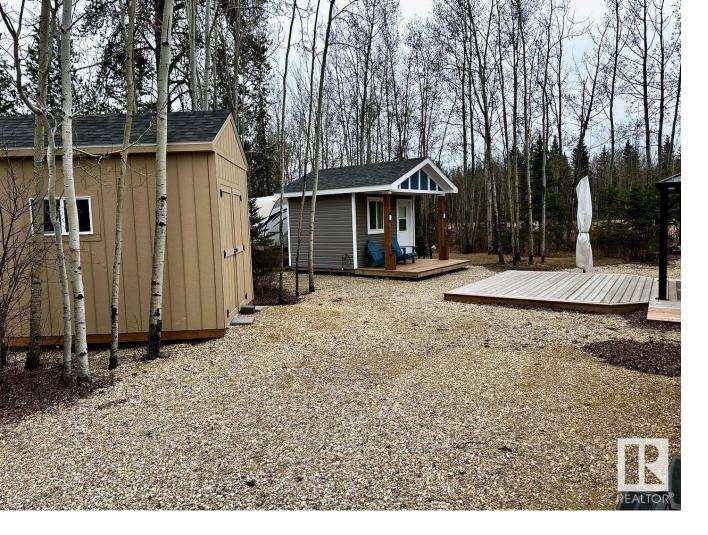

## Rural Parkland County Alberta

\$144,500

Welcome to your ultimate summer destination! Discover the perfect spot to park your RV and dive into the joys of summer at 'The Ridge,' nestled within the amenity-rich Pineridge Golf Resort on the west side of Lake Wabamun. This turnkey lot beckons that includes a cozy bunkhouse, shed, deck and gazebo, along with a golf cart to explore the surroundings hassle-free! Rest assured in the security of this gated community, where water and sewer services are seamlessly provided as part of your condo fees. Your only extra expense? Electricity keeping your getaway worry-free. Experience modern comforts with integrated Wi-Fi, while staying active on the tennis, pickleball, and basketball courts. Unwind around the community fire pit or under the gazebo, or embark on natural running trails that wind through the serene landscape. Plus, enjoy the luxury of a unique 12-hole golf right in your backyard. Just an hour's drive west of Edmonton, 'The Ridge' offers convenience like no other. Drive in, park, plug in, enjoy! (id:6769)