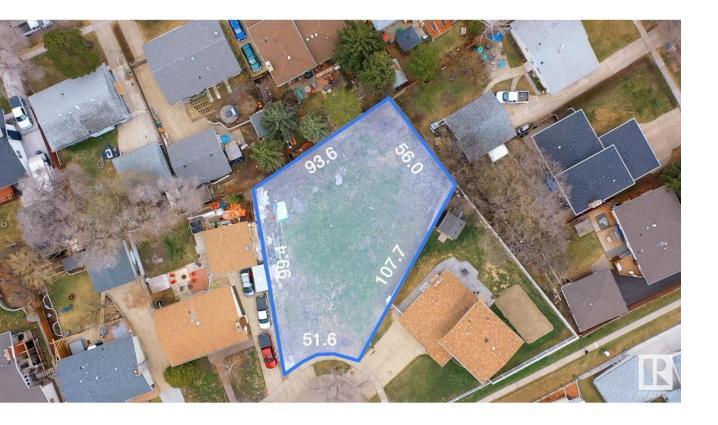

## St. Albert Alberta

\$299,900

ONE OF A KIND PIE SHAPED 10,000 Sq. Ft. IN THE HEART OF ST. ALBERT! This rare find lot located in Forest Lawn located close to parks, ravines, and all levels of schooling! Walk to the FARMERS MARKET or hop on your bike for a quick ride to Fountain park pool and recreation centre. This lot is tucked away in a quiet mature neighbourhood filled with boulevard trees! With 56 feet of frontage, it has walkout potential or could work for a duplex! Build now and enjoy your new home on this beautiful tree lined street! (id:6769)