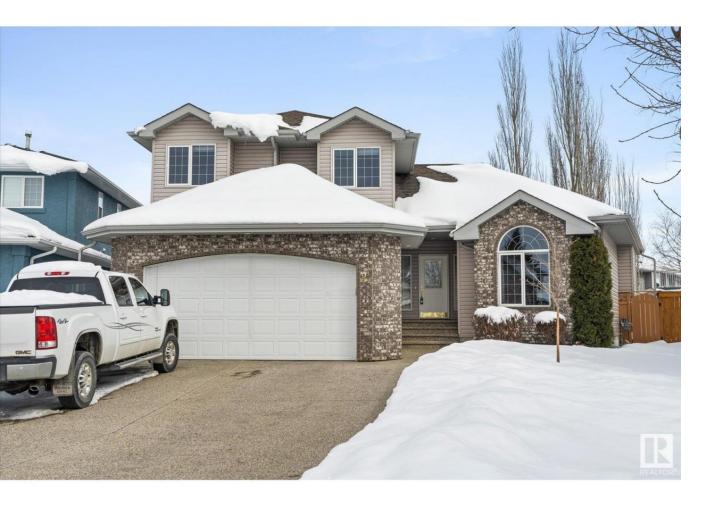

## Stony Plain Alberta \$599,900

Cul de sac location! 5 bedroom, 4 bathroom + den, Fox Maple custom built home in High Park, Stony Plain! Immaculate, and meticulously maintained property featuring vaulted formal living and dining room, beautiful oak and granite kitchen with gas stove, custom matching fridge, and breakfast nook, leading into the sitting room with gas fireplace. Main floor den, laundry, and 2 piece powder room are also found on the main floor. Upstairs is a huge primary suite, with 4 piece ensuite, and large closet. 2 more bedrooms and another 4 piece bathroom complete the upstairs. Fully finished basement offers large family room with bar area, 3 piece bathroom, 2 more bedrooms, and fantastic storage room. Double attached garage, with side door access to back yard. Aggregate oversized driveway with room to park the RV. Beautifully landscaped pie shaped lot, with large deck, and storage shed. Perfectly located within walking distance to High Park School! (id:6769)