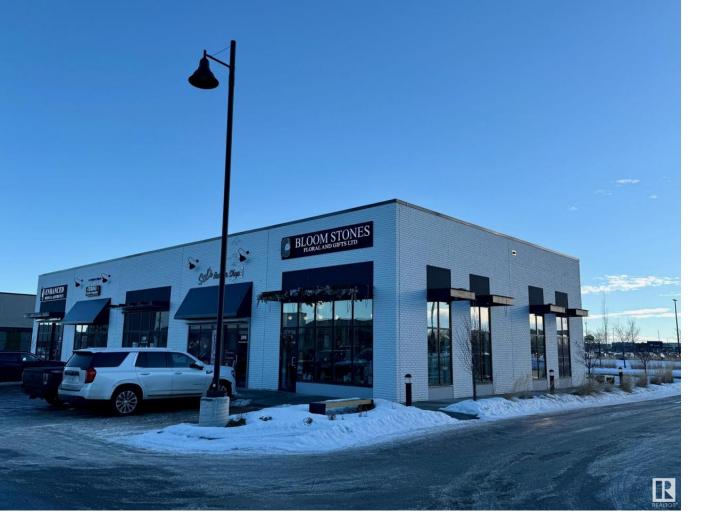

## St Albert Alberta \$595,000

Located in Erin Ridge Retail Plaza, this 1,109 sq. ft. retail space offers prime positioning within a shopping center along St. Albert Trail. Benefit from excellent exposure to an average of 40,226 vehicles daily, high-visibility signage opportunities, and convenient access to 227 parking stalls. Surrounded by an established tenant mix, including Cure MD, Erin Ridge Children's Academy, Wild Wing, Fast Fired by Carbone, Basha Donair, and Tandoori Fusion, this property is ideal for a wide range of uses under CC Corridor Commercial Zoning. (id:6769)