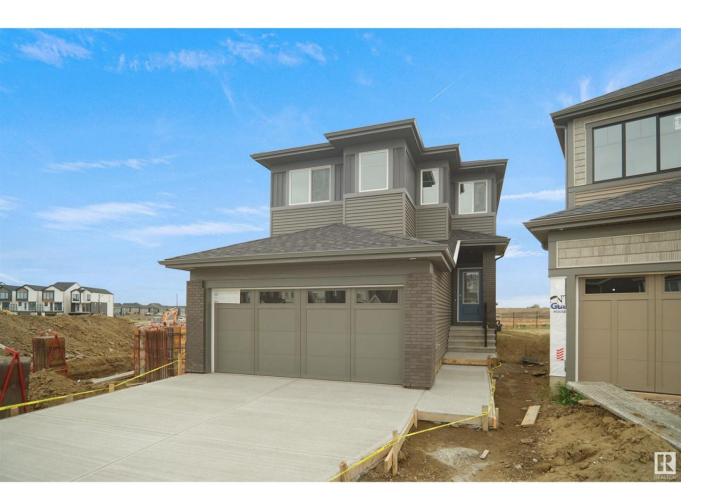

## Edmonton Alberta

\$717,834

Welcome to the "Columbia" built by the award winning Pacesetter homes and is located on a quiet street in the heart The Uplands at Riverview. This unique property in the Uplands offers nearly 2155 sq ft of living space. The main floor features a large front entrance which has a large flex room next to it which can be used a bedroom/ office if needed, as well as an open kitchen with quartz counters, and a large walkthrough pantry that is leads through to the mudroom and garage. Large windows allow natural light to pour in throughout the house. Upstairs you'll find 3 large bedrooms and a good sized bonus room. This is the perfect place to call home and the best part is this home is close to all amenities. This home has a side separate entrance perfect for a future legal suite or nanny suite. \*\*\* Home is under construction and almost complete the photos being used are from the same home recently built colors may vary, To be complete by January 2026 \*\*\* (id:6769)