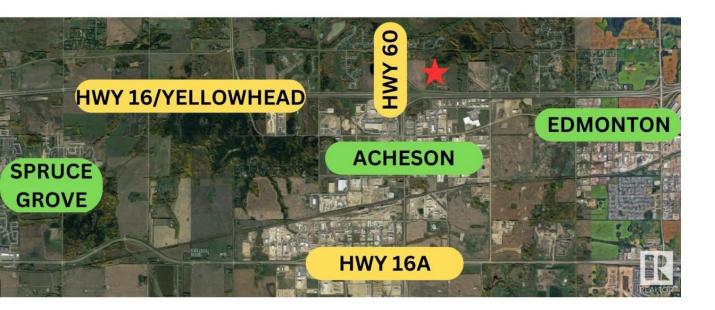

## Rural Parkland County Alberta

PRIME LOCATION for residential land development!!! Located adjacent to Highways 16 & 60. This 60+/- acre property is ready for residential development. Conveniently located just minutes to Acheson, Edmonton and Spruce Grove, this location would make for a quick commute to work and all amenities. Potential to develop for single family homes with possibility for multi-family homes, providing country living just minutes to all amenities. Property has municipal water and sewer lines. Easy access via Highways 16 and 60, with paved roads to the property. Zoned Country Residential Estate District. (id:6769)