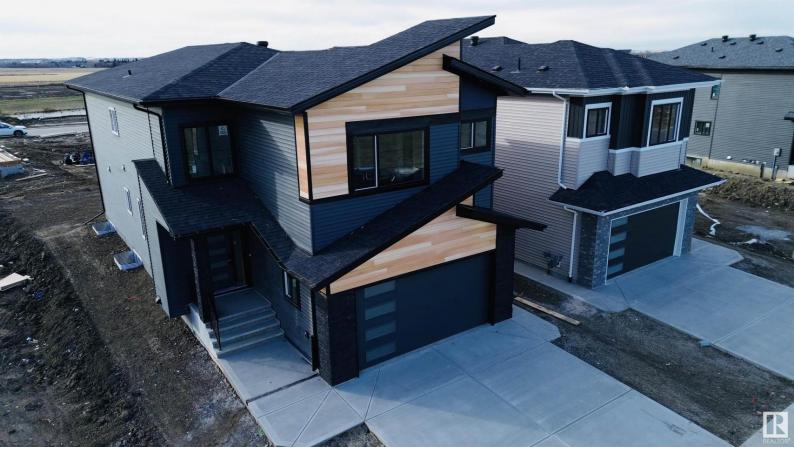

## 62 AVE 2647 Rural Leduc County AB

\$739,900

Welcome to this stunning property that perfectly blends elegance, functionality & modern living!! 2600 SQ.FT, Built on a REGULAR - 28 POCKET LOT, boasting a spacious layout with 5 BEDROOMS, with TWO LIVING AREAS and a BONUS ROOM. Includes a luxurious primary en-suite, and a MAIN FLOOR FULL BATH & BEDROOM. This home features an OPEN-TO-ABOVE design, with lots of windows and good ventilation. 9 ft CEILING ON ALL FLOORS, 8 ft. ALL DOORS, Herringbone vinyl flooring, SPICE KITCHEN WITH WINDOW, CONCRETE SIDEWALK WITH SEPARATE ENTRANCE TO THE BASEMENT