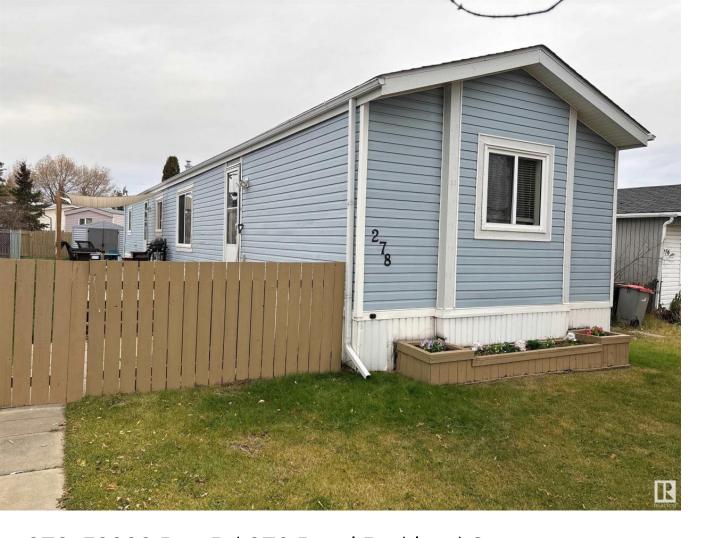

## 278, 53222 Rge Rd 272 Rural Parkland County AB

\$124,900

This welcoming 3-bed & 2-bath open-concept mobile home stands out with its stylish charm and thoughtful updates, featuring trendy light fixtures, refinished cabinets, and eye-catching accent walls. The functional kitchen is perfect for entertaining, equipped with newer stainless-steel appliances, a double oven, pantry, and built-in desk space. Enjoy vaulted ceilings and a bright, spacious living room with a large south-facing windows that fill the space with natural light. The master suite boasts a 4-piece ensuite, while two additional bedrooms and another full bathroom are conveniently located on the opposite end of the home. Outside, relish a sunny south facing yard with a huge deck(50'x8') and two storage sheds (both 8'x10.5'). Nestled in the desirable Parkland Village, this community offers an array of amenities including a school, playgrounds, a store, a restaurant, a fire station, gas bar, and a serene man-made lake.