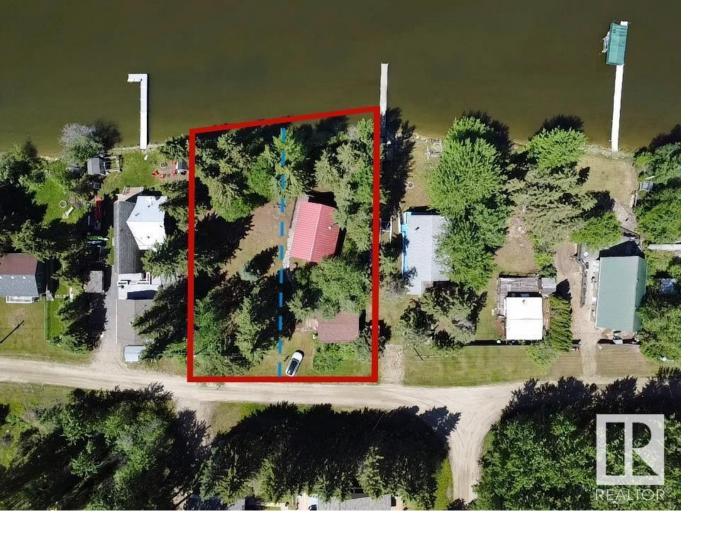

## Rural Parkland County Alberta

\$498,900

This DOUBLE LOT comes with 120 FT of LAKEFRONT on EUREKA BEACH!!! A rare gem on Lake Isle, and only 45 minutes from West Edmonton! Nestled in a mature, tree-canopied setting, this property is the definition of true tranquility! Close enough to Hwy 16, but far enough that you can still enjoy only the sounds of nature. A rustic Open Gable Cabin has incredible charm, with it's cedar-lined interior, soaring ceilings, a loft that sleeps 4-6 comfortably, and 2 bedrooms on the main floor, complete with cedar exterior siding. This is true cabin-living, heated by a wood-burning fireplace with running well water, and an traditional outhouse - bring your vision and make it your own! Endless possibilities for the huge yard space; picture a pool, hot tub, hammocks, firepit, or future expansion, etc! (id:6769)