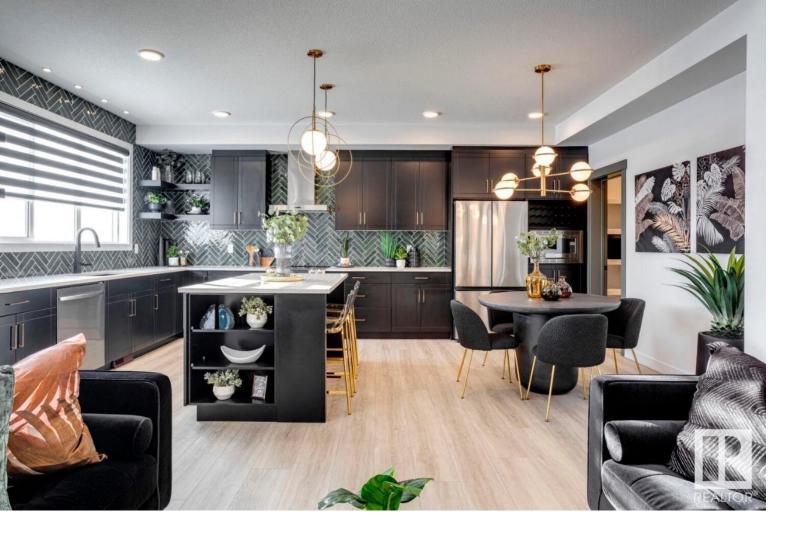

## Edmonton Alberta \$729,362

Your best life begins with a home that inspires you. Presenting the Newport by Parkwood Homes located in the scenic SW community of the Uplands. This thoughtfully designed home is not only built to the highest quality, but is also tastefully finished for those searching within a shorter timeline, but don't want to compromise on style, or wait to build from scratch. With a west facing back yard backing onto a beautiful pond, you'll have sunshine flooding through the home through the over sized windows, and open to below floorplan. Featuring a main floor bedroom and bathroom, upper floor laundry, spacious bedrooms, and standards that may otherwise be considered upgrades. Photos are representative (id:6769)