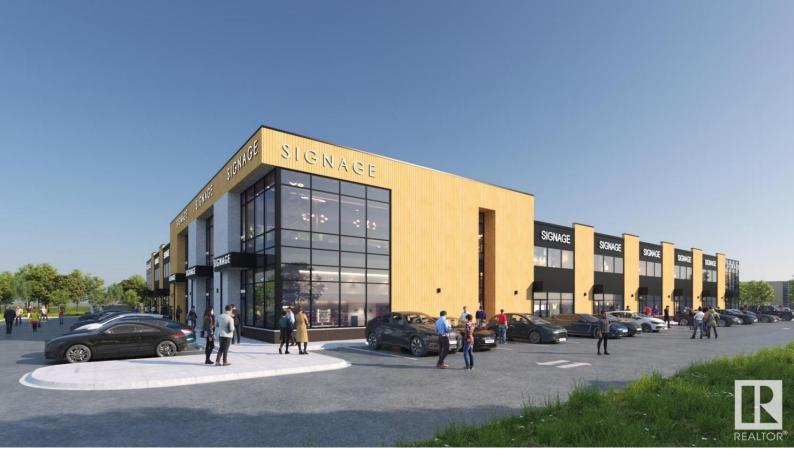

## 2971 50 Ave Edmonton AB

\$649,800

Welcome to HP Business Centre, located on Whitemud drive with a high vehicle traffic and visibility for businesses. This location is one of the primary corridors for Southeast Edmonton with easy access Whitemud drive, Anthony Henday Drive and entire dense commercial and residential in the area. Strategically located in one of Edmonton's FASTEST GROWING communities making this an excellent location for Retail / Medical or Health Services/ Professional / Office- Accounting, Dispatch, Real Estate, Lawyer, Insurance, Call Centre/Day care/Music or Dance School/Tuition schools/Crematorium/Banquet Hall/Indoor play area/ Trampoline park/Indoor Golf simulation/Brewery or any use under BE Zoning. use. Site features high exposure pylon signage and ample on-site parking. This unit is 1268 sq ft accommodating multiple uses for the Business owners or Tenants. Great location with tons of opportunity for business owners and Investors.