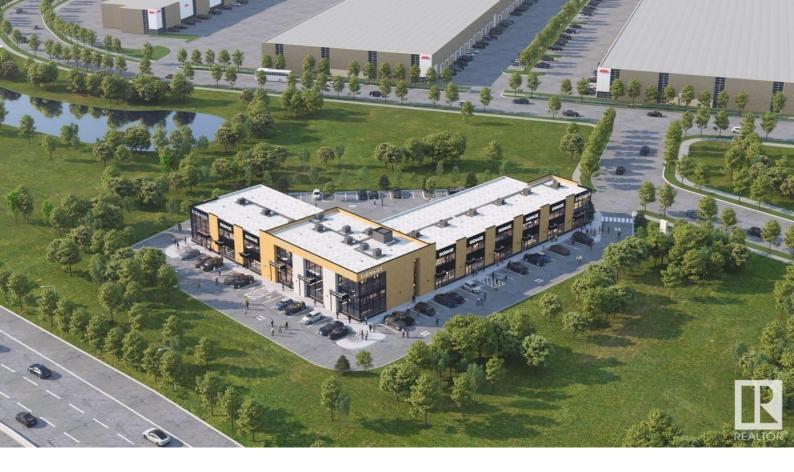

## 2991 50 Ave Edmonton AB

\$829,800

Welcome to HP Business Centre, located on Whitemud drive with a high vehicle traffic and visibility for businesses. This location is one of the primary corridors for Southeast Edmonton with easy access Whitemud drive, Anthony Henday Drive and entire dense commercial and residential in the area. Strategically located in one of Edmonton's FASTEST GROWING communities making this an excellent location for Retail / Medical or Health Services/ Professional / Office- Accounting, Dispatch, Real Estate, Lawyer, Insurance, Call Centre/Day care/Music or Dance School/Tuition schools/Crematorium/Banquet Hall/Indoor play area/ Trampoline park/Indoor Golf simulation/Brewery or any use under BE Zoning. use. Site features high exposure pylon signage and ample on-site parking. This unit is 1650 sq ft with an option to add Mezz of 485 sq ft making it 2135 sq ft with 22ft ceiling height accommodating multiple uses for the Business owners or Tenants. Great location with tons of opportunity for business owners and Investors.