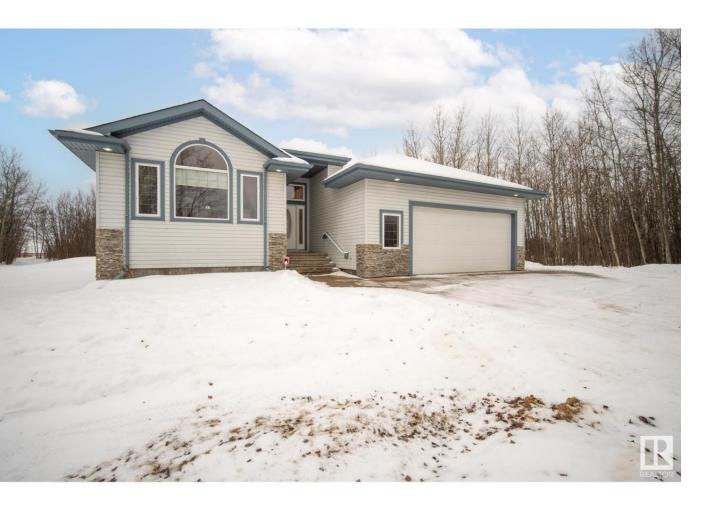

## Rural Leduc County Alberta

\$1,024,000

Who says you can't have it all?! This house certainly does! Beautiful, spacious, bright, 1850 square foot bungalow with 4 bedrooms and 3 full bathrooms on about 2.5 acres giving you the privacy you like without compromising on convenience. 3 minutes to Nisku, 5 minutes to Leduc, 15 minutes to south Edmonton and 10 minutes to YEG! Step inside and be welcomed by the bright, open concept and 11 foot ceilings. Kitchen is huge, with huge island big enough to fit seven people. Dining area will fit everybody and your extended family. Double oversized, attached garage, three bedrooms on the main floor and one in the basement that has a completely separate entrance. Main floor laundry. The basement is huge, open conceptual with 9 foot ceilings and lots of large windows. Basement is about half finished leaving the second half to be customized to your imagination with tons of space to add a mother in law suite. (id:6769)