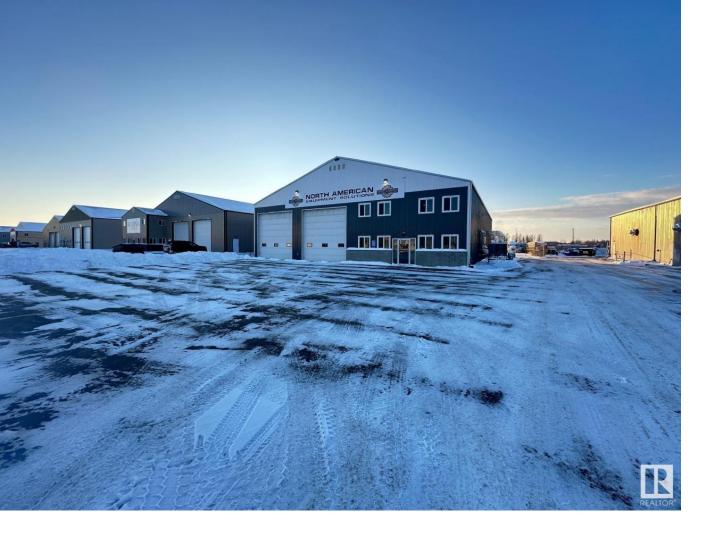

## 30 GOERTZ Avenue Stony Plain AB

\$1,849,900

AMAZING SHOP FOR SALE!! 7,000 SQUARE FEET, WITH MAIN HWY EXPOSURE, DRIVE THROUGH BAYS, FIVE-16X16 HUGE BAY DOORS, 18 FT CEILINGS, EXTRA LARGE PAVED & FENCED COMPOUND, 1,440 SQ FT OF HEATED & AIR CONDITIONED OFFICE SPACE, 6,300 FT OF SHOP SPACE, ALL APPLIANCES & OFFICE FURNITURE INCLUDED, ALL THIS AND LOW STONY PLAIN PROPERTY TAXES TO TOP IT OFF!! 1.08 Acre fully paved Lot with large open front yard & fenced rear compound. 2 story air conditioned office buildout with 3 bathrooms, 4 offices, customer foyer, conference room, kitchen & laundry. City water & septic system with low pressure municipal sewer, Huge shop with radiant tube heating, natural gas make up air unit, 400 Amp 3 phase power, floor drains and security system. Newer industrial park with wide paved-well lighted street. Great mix of Businesses including the new Co-Op card lock truck stop. Fast possession available! Phase one environmental site assessment (Dec 2023). Great space & location, quick hwy access & great investment opportunity!!