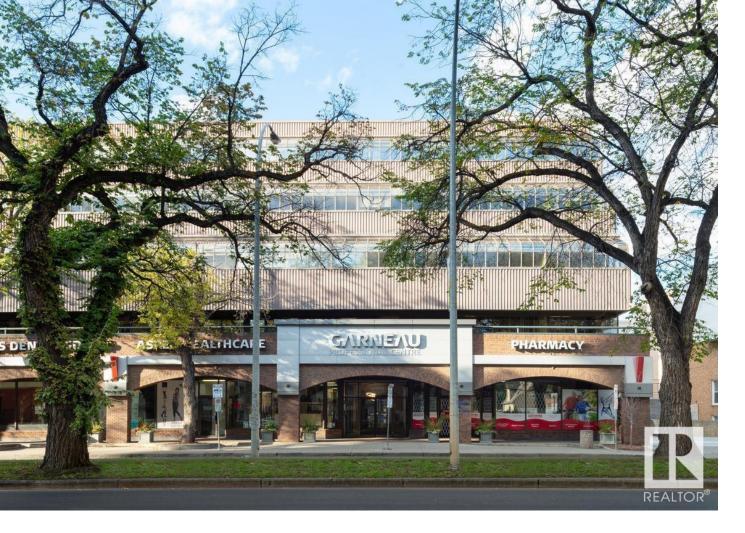

## Edmonton Alberta \$775,000

The Garneau Professional Centre is located on Whyte Ave within walking distance to the U of A. This building has recently been converted into condos, meaning these units have never been for sale individually until now. Excellent opportunity for owner/user groups. Instead of paying rent, build equity and put your money back into your pocket. Ideal for medical and professional users. Building Features include underground parking, ample visitor parking, signage opportunities facing Whyte Avenue traffic, elevators and over \$1M in common area renovations. There are several size options available from 732 Sq. Ft. up to 8,353 Sq. Ft. with a healthy mix of developed medical and office space as well as some raw units ready for your customization. (id:6769)