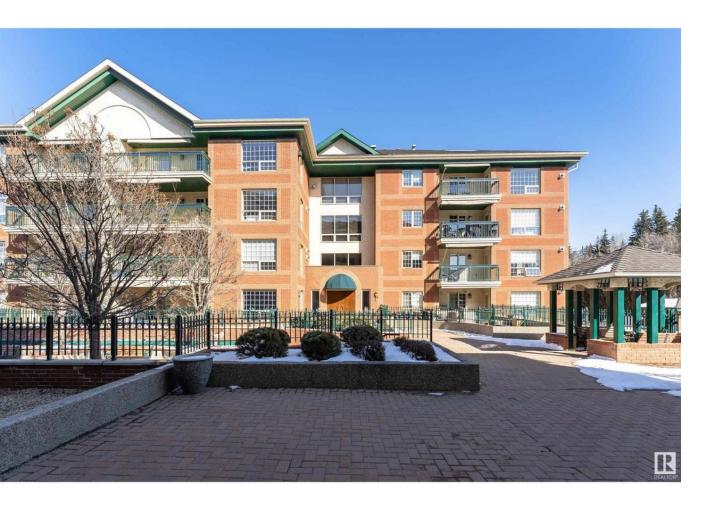

## St. Albert Alberta

\$298.000

IN THE HEART OF IT ALL!!! This 1,085 sq. ft condo with 2 UNDERGROUND PARKING STALLS AND A STORAGE CAGE in prestigious Churchill House is close to parks, trails, boutiques, dining & St. Albert's famous Farmers Market. Tons of light flood the large dining/living room area featuring two walls of windows, hardwood floors & cozy gas F/P. The adjoining den could also be a 2nd bedroom, media room, hobby area, etc.. Enjoy a morning coffee on the private east facing balcony with natural gas hookup. The CHEF'S DREAM KITCHEN includes a prep island with an eating bar, corner pantry & double oven; perfect for entertaining family & friends. The large primary suite with his & her closets & 4 pc ensuite also has a door to the balcony. Convenient in-suite laundry & a 4 pc main bath complete this home. It is just steps from the elevator & amenities room; great for socializing with neighbours. Suited for those looking for the highest quality maintenance free lifestyle. Just move in and enjoy! (id:6769)