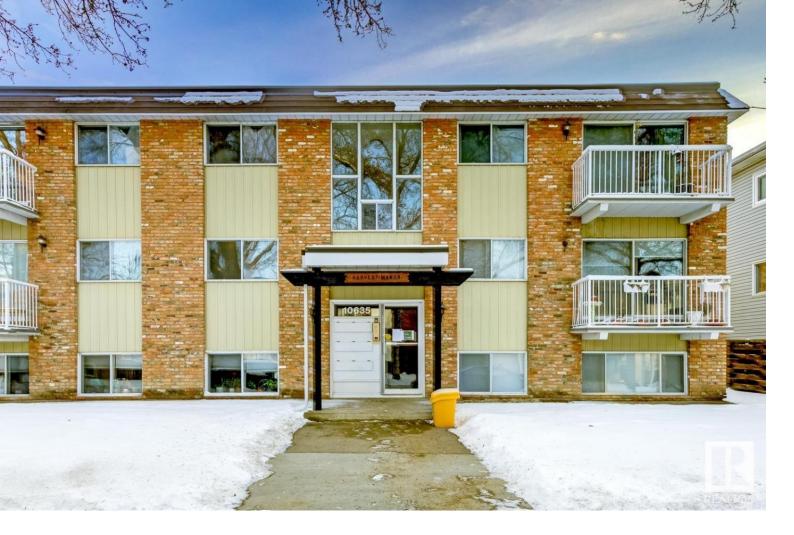

## Edmonton Alberta

\$279.900

Just in time for the holidays- Welcome to Harvest Manor! This Top-Floor corner unit is extra spacious with over 1000 sqft of living space and a rare THREE bedrooms! This unit features granite countertops, maple cabinets, stainless steel appliances, and laminate flooring. The Primary suite is extra spacious and has its own private ensuite and walk-in closet. The large and bright secondary bedrooms are right across the main 4-piece bath and in-suite laundry! INCREDIBLE LOCATION! Steps away from the University of Alberta, Whyte Ave, and Transit! Just minutes to the LRT, MacEwan, NAIT, the River Valley, Downtown, and much more! This home is great for investors, students, and working professionals. Upgrades include: 2023-new roof, 2021-new boiler Unit, 2024-Pot lights installed, 2020-new washer/dryer, tub, and tub surround. This apartment has it all! Convenience at your doorstep and LOW CONDO FEES, don't wait - act now! (id:6769)