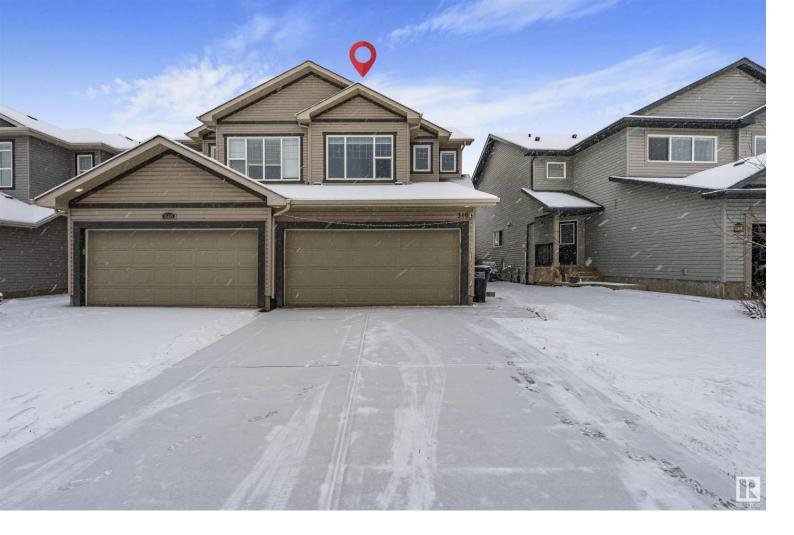

## 316 42 AVE Edmonton AB

\$499.990

This half duplex with ATTACHED DOUBLE GARAGE and AIR CONDITIONING in the community of Maple will wow you from the moment you walk in! This EPIC model is a unique plan that isn't often seen in a typical duplex! The entryway is a bi-level style with benches and plenty of space to hang your coats! There is also a 2-piece bathroom. Walk up a few steps to the open concept main floor with tons of sitting room, dining area, electric fireplace and a large kitchen with pantry and tons of counterspace and cabinets. Situated over the garage is a large bonus room and then on the top floor are 3 large bedrooms which include the primary bedroom with walk-in closet and 3-piece ensuite. There is also a 4-piece bathroom and full laundry room on the top floor! The fully finished basement has a den built to be soundproof as well as a 4th bedroom with full 3 piece bathroom and a secondary kitchen. Backing onto walking trails and close to all amenities, this is an amazing property to call home!