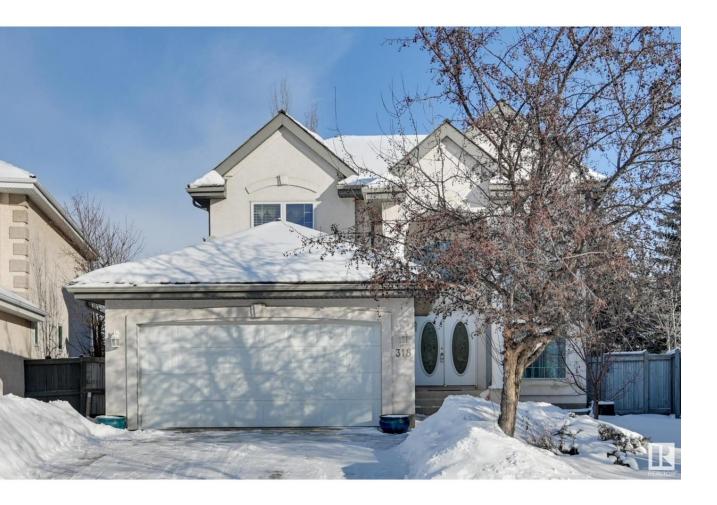

## Edmonton Alberta \$699,900

Well sought after neighborhood of Properties of Donsdale. Nearly 3700sf of total living space on 3 levels within an 8600sf pie lot. 3 living areas, 4 bedrooms+den & loft. 17' vaulted foyer & curved staircase welcomes you through a naturally lit, traditional floorplan. West facing great room is perfect for a seated greeting area, open to formal dining which seats 10 for family gatherings. Maple kitchen offers plenty of storage & counter space. Spacious nook for casual dining provides direct access to deck & yard. 2nd living area w/cozy gas fireplace. Home office/studio for the professional. Powder room & laundry complete this level. Upper loft flex area is open to below. Oversized primary bedroom w/walk-in closet & 4pc open ensuite will accommodate any furniture arrangement. 2 add'l bedrooms & 4pc bath for a growing family. Lower level rec space is perfect for games or family movie nights. 4th bedrm, 3pc bathrm & storage for extended guest stays. Immediate possession available. (\*virtually staged photos) (id:6769)