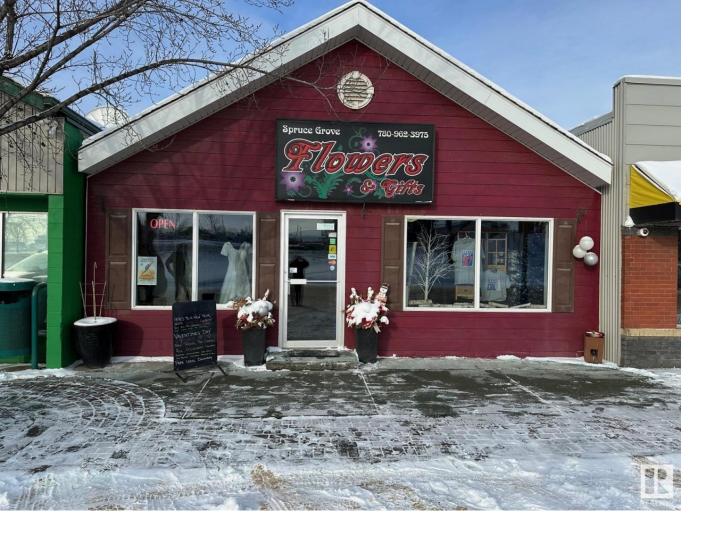

## Spruce Grove Alberta

\$340,000

Prime Commercial Property For Sale. High-Visibility Location in Spruce Grove Discover an exceptional commercial opportunity in the heart of Spruce Grove! This established retail space, currently homed to a flower shop, offers 1875+/- sf of retail space. Located just off of Highway 16A, this prime location ensures high traffic exposure and easy accessibility. Phase 1 Environmental report completed. (id:6769)