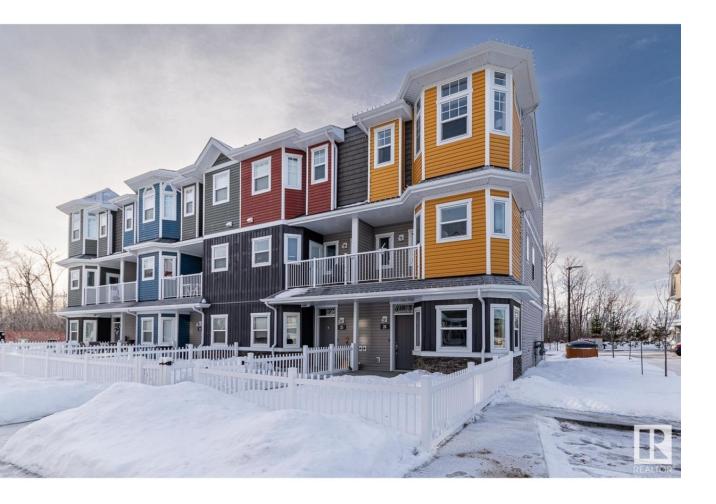

## St Albert Alberta \$459,900

Location, Location!! Most ideal unit in the complex; fronting walking trail & siding Ravine! Welcome to this 2 bedroom unit at Valencia on the Park! As you enter the main floor from your fenced in yard, you'll love the Heated floors & large windows. Upstairs you will love the 9 Ft Ceilings and open concept feel. Gourmet kitchen with Stainless appliances, Large island, Quartz counters a deck off the kitchen equipped with Gas line. A dining room and open concept family room along with another deck perfect for evening sunsets! Upstairs has 2 Master Suites with 2 Ensuites, one a 3 pc and the other a 4 pc; Vaulted ceilings, walk in closets and an abundance of windows! Valencia on the park is Pet Friendly, walking distance to Trails, Coal Mine Park, Shopping, Schools and almost direct access to the Trail! Welcome Home (id:6769)