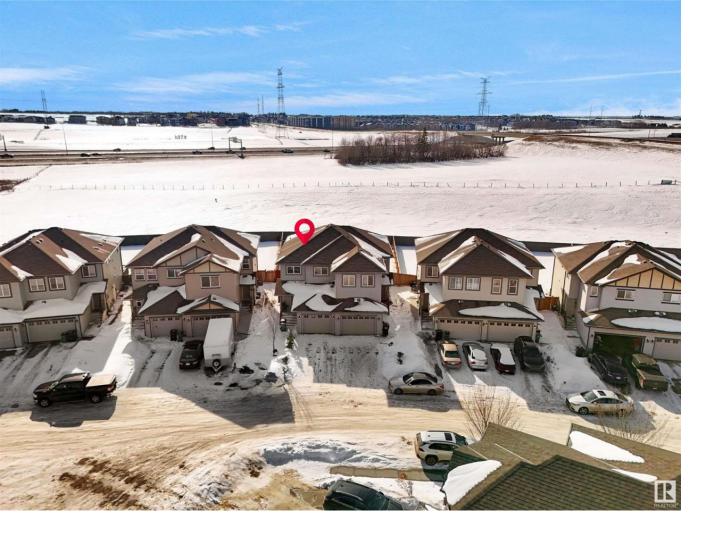

## Edmonton Alberta

\$449,900

Charming & Spacious Half Duplex in Laurel - Backing Onto Green Space! Welcome to this warm and inviting 2storey half duplex in the highly sought-after community of Laurel! Offering over 2,200 sq. ft. of LIVING space, this meticulously maintained, smoke-free & pet-free home features a FULLY FINISHED Basement and a HUGE backyard backing onto green space, perfect for privacy and outdoor enjoyment. \*Newly UPGRADED with \*FRESH PAINT, NEW VINAYL plank flooring, LIGHTING fixtures, and freshly shampooed carpets\*, this home is move-in ready! The open-concept main floor boasts a spacious great room, convenient \*2-pc powder room, and modern kitchen with large island and SS appliances. Upstairs, you'll find 3 generously sized bedrooms, large master suite with ensuite and WIC. The FULLY FINISHED BASEMENT offers additional living space with rec room and 4PC batH. This home has a fully fenced and landscaped yard, direct access to parks, schools, shopping, and more. A must-see in an unbeatable location! (id:6769)