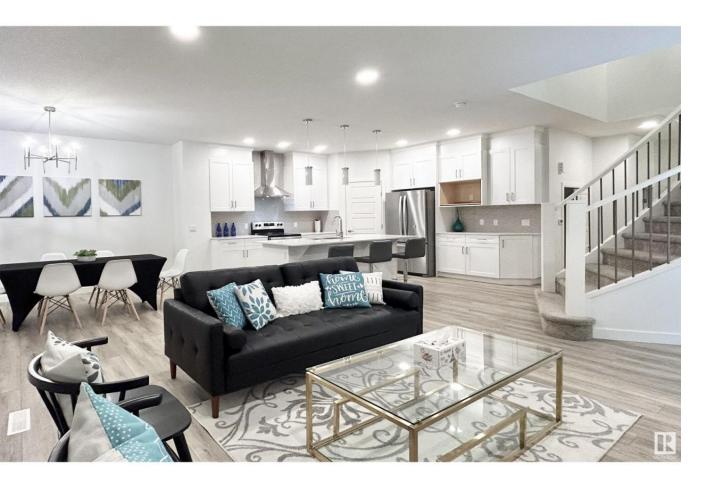

## Edmonton Alberta

Beautiful 3 bed/2.5bath home ready for IMMEDIATE POSSESSION in the highly sought after neighbourhood of CHAPPELLE!! This home has a SEPARATE SIDE ENTRANCE for future LEGAL BASEMENT SUITE. Double oversized attached garage could fit up to 3 smaller vehicles or 2 larger vehicles! This area is surrounded by many walking paths and green space. This home is flooded by lots of natural light , stunning view from the living room and shows beautifully! You will find the upper floor has a Master bedroom with vaulted ceilings and a large ensuite, bonus room, spacious laundry room, 2 more good sized bedrooms and another Full Bathroom. Main floor has an open concept bright living area, dining room and kitchen with custom cabinets. 9 ft ceilings on the main floor. Close to Anthony Henday, public transportation, schools, shopping , and many other amenities. (id:6769)