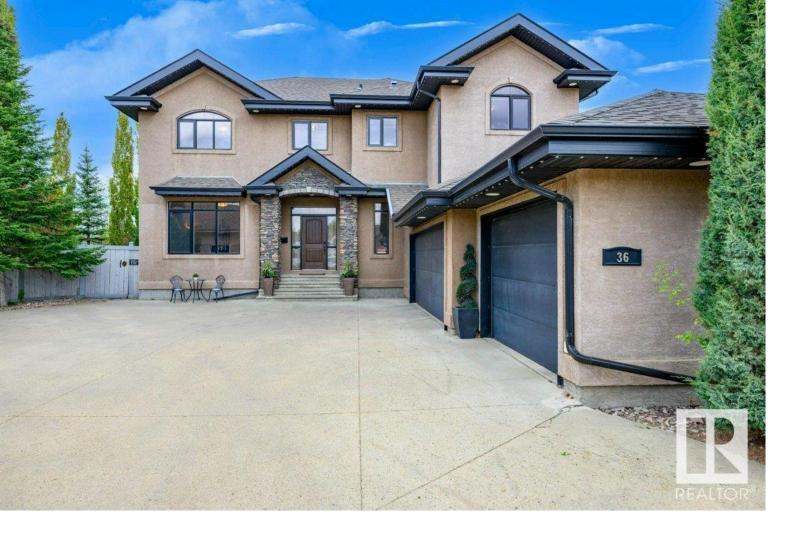

## St Albert Alberta

\$1,299,900

Elegant and Functional Executive Family Home! Over 3100 sq ft plus fully dev basement and 3 car garage on large lot on exclusive cul de sac in Lacombe Park Estates. 7 bedrooms plus den in this beautiful home. The carriage drive leads to front door and foyer. Stunning curved staircase and soaring ceilings greet you as you enter. The full height two story stone fireplace highlights the open floor plan. Granite countertops, beautiful hardwood floors, walk thru closet and pantry and abundant sunlight thru the massive windows. Main floor den/office and a second flex rm/bedroom with access to yard complete this level. Upstairs, 4 large bedrooms ,incl. dream primary suite with 5 pce bath and walk-in closet, Convenient full laundry room on this floor. Fully finished basement with two bedrooms, games/entertainment area, and bath -all with infloor htg. SW Backyard oasis with massive 2 level deck, private yard space. Oversized triple garage and large RV friendly driveway. A home to love and to enjoy life in. (id:6769)