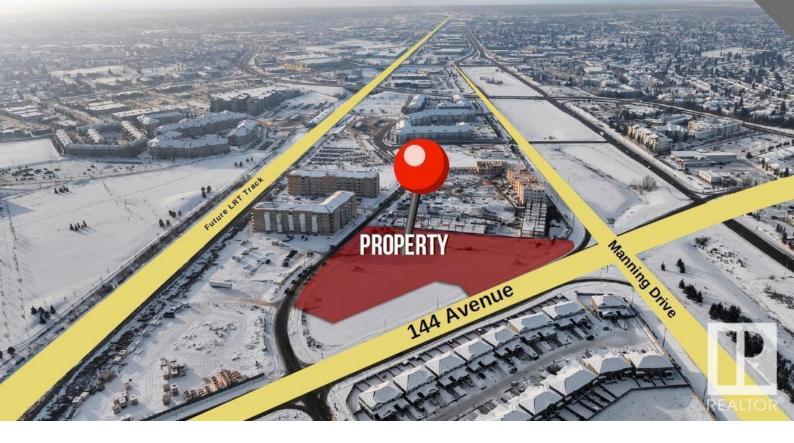

## Edmonton Alberta \$5,670,000

HIGH EXPOSURE 3.24 ACRES MU-ZONED LAND FOR SALE!! Great development opportunity next to Clareview LRT Station, Recreation Centre, Library, and a new 2-acre park. With unmatched connectivity, 1400-1500 new apartments planned, and traffic exposure of over 50,000 vehicles/day, this prime site offers exceptional potential for diverse development projects. (id:6769)