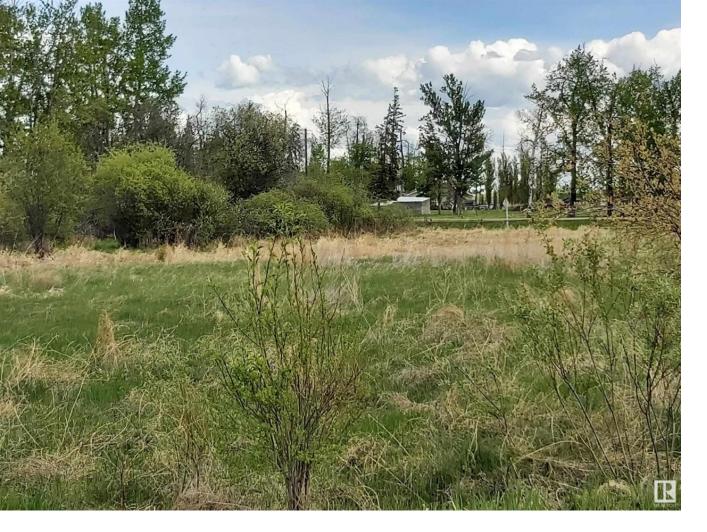

## Rural Lac Ste Anne County Alberta \$112,900

BUILD YOUR DREAM HOME ON THIS 1.06 ACRE LOT OFFERING AN EXCEPTIONAL VIEW OF THE LAKE. THE PROPERTY IS LOCATED IN A QUAINT CULDESAC IN SHERWOOD COVE JUST A STONES THROW FROM THE BOAT LAUNCH. ENJOY THE AMENITIES SUCH AS FISHING, BOATING, GOLFING AND THE PLAYGROUND NEARBY. THERE IS 200 AMP UNDERGROUND SERVICE ON THE LOT. NATURAL GAS IS AT THE ROADWAY. 37 MINUTES TO SPRUCE GROVE, 50 MINUTES TO EDMONTON WEST END. (id:6769)