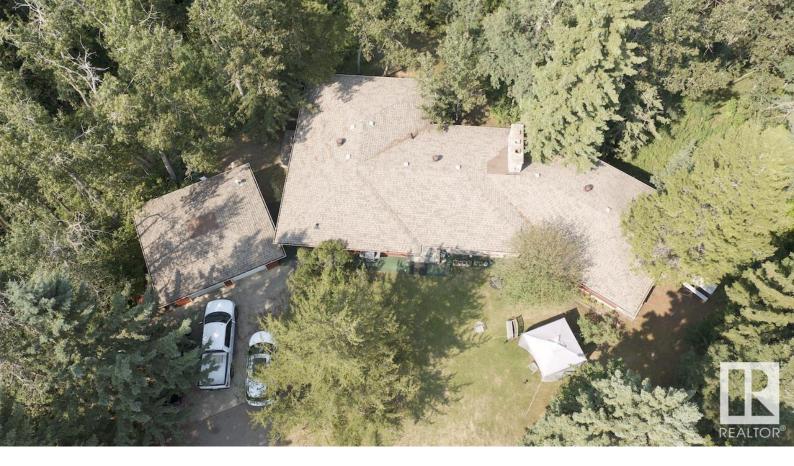

## 40 Blackburn Drive Edmonton AB

\$1,350,000

OASIS IN THE HEART OF EDMONTON! Looking for the privacy of an acreage in the city? WELCOME to Blackburn in its convenient location of SW Edmonton. This 2.67 acre (116,305 sqft) lot is situated well within city limits and borders tranquil creeks and mature trees. The North, East and part West sides of the property are surrounded by an environmental reserve. Excellent access to Anthony Henday, and all amenities. Property has RM zoning! The property has excellent potential to redevelop land with low rise residential or commercial space. Building pocket of this lot is 14,585 sqft. This one of a kind opportunity doesn't come often. Tranquility lives here.