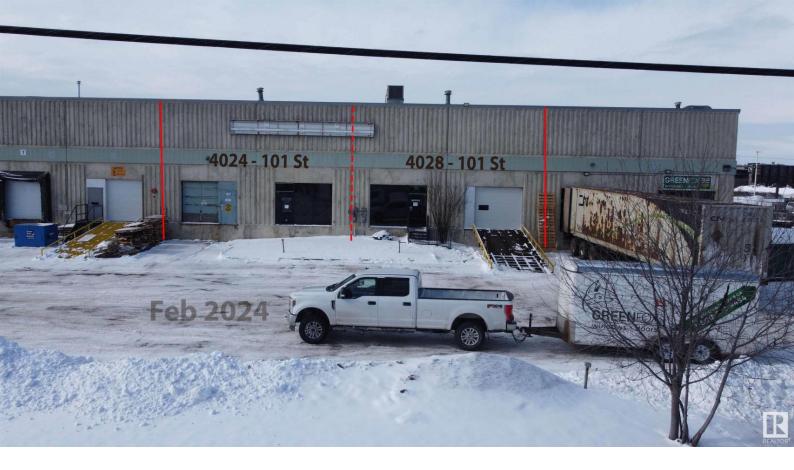

## 4024 101 Street Edmonton AB

\$1,400,000

Located in a high-traffic area of South-Central Edmonton, 4024 101 St NW offers a prime commercial space with excellent street visibility and easy access to major routes like White mud Drive and Calgary Trail Invest in your own future and own your own space zoned Business Industrial. two spaces available 7621 Sq. ft and 7642 Sq. ft. 1B Sprinkler& Fire Alarm, Gas Fired Unit Heaters, 24 Ft Ceilings 30x40 Ft column grid,193x40ft clear span Large Marshalling area for loading, Dock Loading, Ramped up-to-grade can be accommodated. Concrete Construction with crane capable ,24 ft. ceilings Private railway spur to rear freight loading 1/2 block from CN modal yard