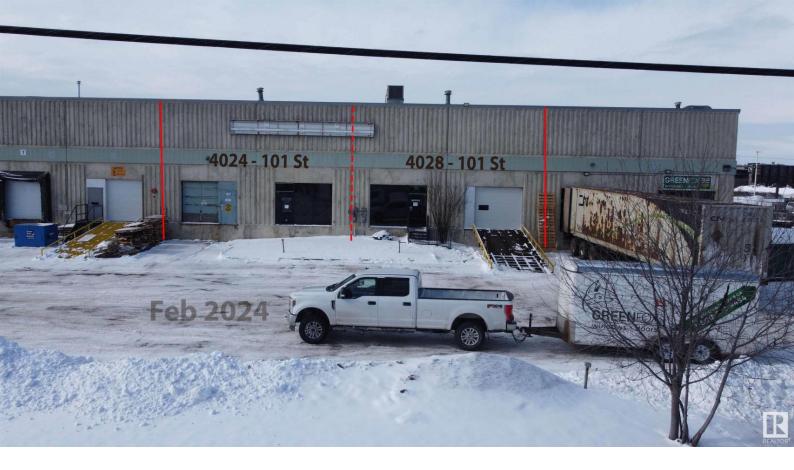

## 4028 101 Street Edmonton AB

\$1,400,000

Located in a high-traffic area of South-Central Edmonton, 4028 101 St NW offers a prime commercial space with excellent street visibility and easy access to major routes like White mud Drive and Calgary Trail Invest in your own future and own your own space zoned Business Industrial.. 1B Sprinkler& Fire Alarm, Gas Fired Unit Heaters, 24 Ft Ceilings 30x40 Ft column grid,193x40ft clear span Large Marshalling area for loading, Dock Loading, Ramped up-to-grade can be accommodated. Concrete Construction with crane capable ,24 ft. ceilings Private railway spur to rear freight loading 1/2 block from CN modal yard