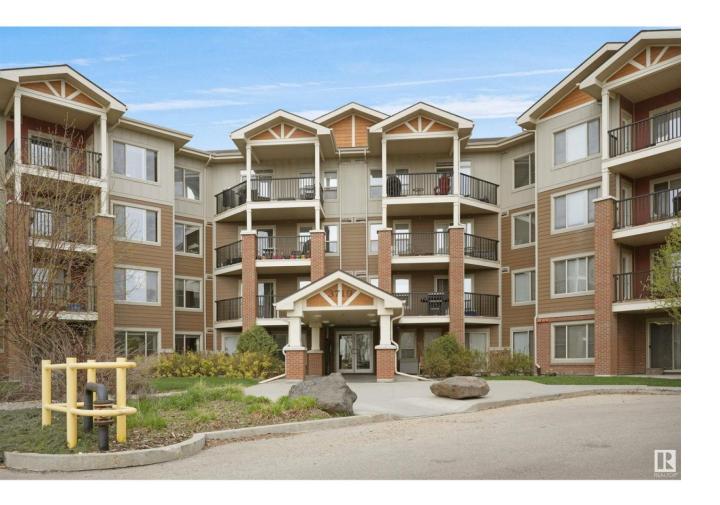

## Edmonton Alberta

Welcome to this exceptional Top Floor penthouse style retreat nestled in the coveted Windermere neighborhood! Offering a massive 1568 sqft, this 9 ft. ceiling unit boasts 3 bedrooms, a den & 2 full baths. Kitchen is a chef's dream, featuring High end SS appliances, stunning 2-tone cabinets, a generously sized island, and granite countertops. The sizable living area, complete with an electric F/P, and dining space provide the perfect setting for entertaining guests or simply relaxing with family. Master bedroom includes a convenient 3-pc ensuite and a closet, while 2 additional bedrooms, a den, ample storage space, and a 4-pc bath complete the layout. Living room and bedroom offer access to the expansive balcony, overlooking the lush greenery of the park. For added convenience, this unit includes 2 parking stalls & 2 storage units. The entire condo has undergone a full renovation, ensuring modern comfort and style throughout. This location offers easy access to all amenities, making it ideal for living. (id:6769)