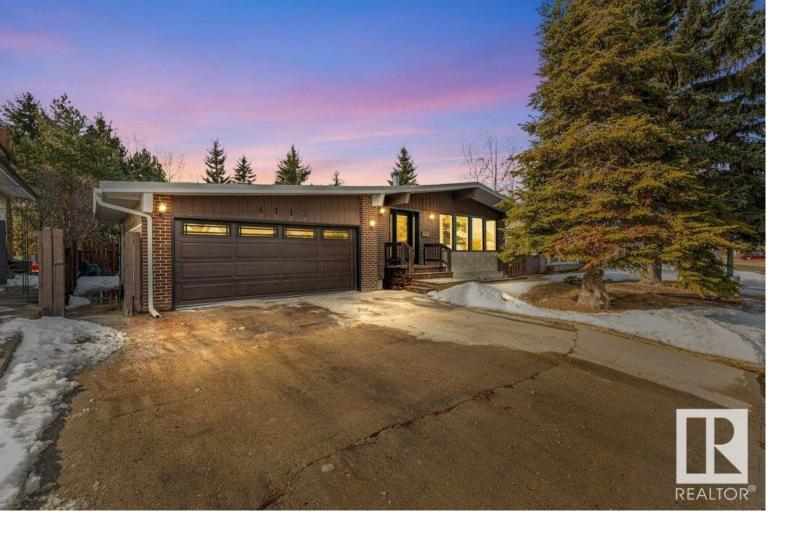

## Edmonton Alberta \$489,500

BACKING ONTO THE RAVINE! Rare opportunity to own this RENOVATED BUNGALOW with unobstructed views of Kennedale Ravine right off your back deck! Located on a massive 62 wide lot in the quiet area of Sifton Park, this immaculate home with HEATED double attached garage will surely impress. Enjoy 2+1 spacious bedrooms, 3 bathrooms, 1700.23 sqft of living space & all the nature you need right in your back yard. Enjoy numerous modern upgrades including quartz counter-tops, tiled backsplash, stainless steel appliances, soft close cabinets & drawers, vinyl plank flooring, neutral color palette, tiled shower, hand picked light fixtures, natural gas BBQ hook up & more. This home ALSO has many CLASSIC FEATURES that you cant find in newer homes! Fall in-love with 2 WOOD BURNING FIREPLACES, skylights (included built-in blinds), MAIN FLOOR living & cozy sunken family room, massive basement rec room + impressive WET BAR & STORAGE. Don't miss out on this fantastic opportunity! Move in before the Summer Starts! (id:6769)