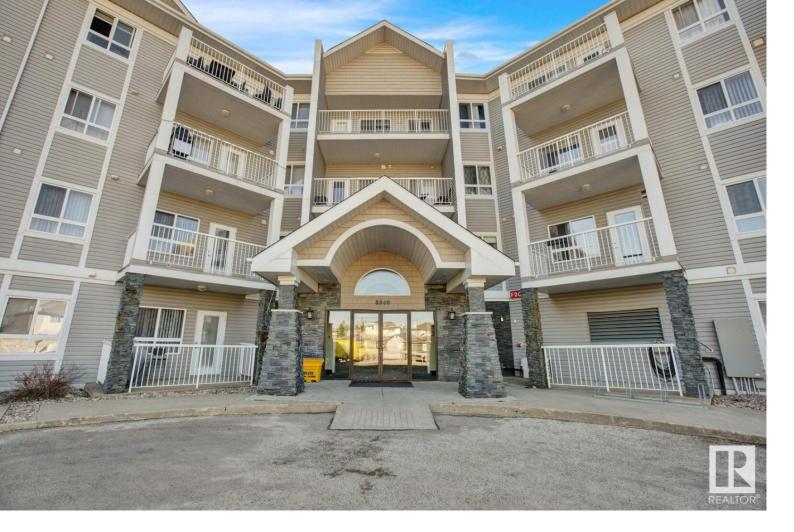

## Edmonton Alberta

\$225,000

Fantastic West End Top Floor Loft Condo with 2 bedrooms and 2 bathrooms in Park Place Hampton. This 1116sq ft property is the definition of turnkey with new appliances, flooring, and fresh paint and heated underground parking. You can move right in or rent it out immediately. What truly sets this unit apart is the loft space that can be used to watch TV, as a GYM or even a kids play area. Enjoy the south facing patio and all the privacy it affords. The property is in the middle of so many wonderful amenities like yoga studios, grocery stores and even walking and hiking trails. This is all in addition to transit nearby and easy access to both the Henday and Whitemud. (id:6769)