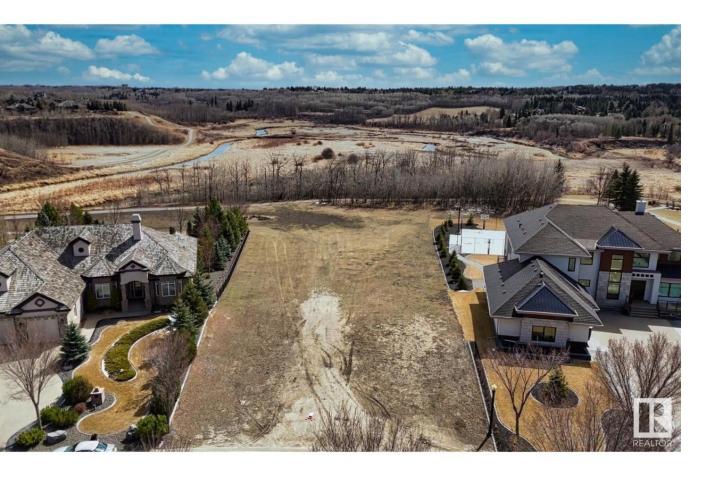

## Rural Sturgeon County Alberta

\$669,900

Welcome to your slice of paradise! Nestled within the prestigious Pinnacle Ridge Estates, this exceptional walkout lot spans over a generous half-acre, boasting breathtaking views overlooking the serene Sturgeon River. With city water and sewer services fully serviced, this prime parcel of land presents an unparalleled opportunity to bring your architectural vision to life. Whether you envision a sprawling estate or a cozy retreat, the possibilities are limitless. Just minutes away from both Edmonton and St. Albert, and with seamless access to the Anthony Henday Drive, enjoy the serenity of rural living without sacrificing urban amenities. (id:6769)