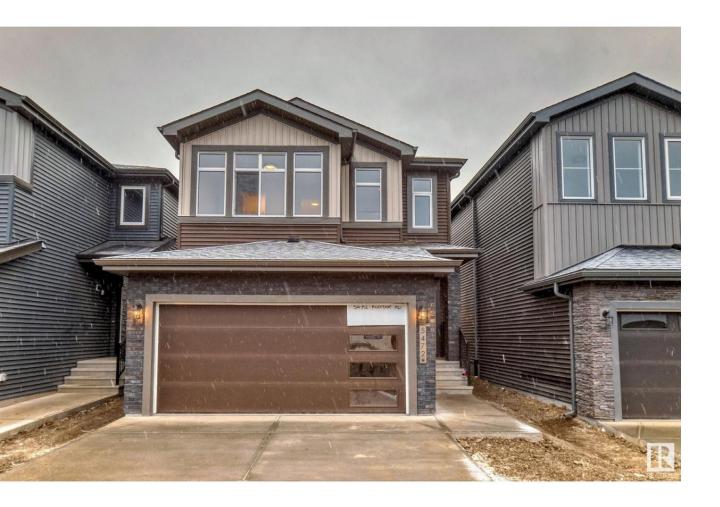

## Edmonton Alberta

\$574,900

SEPARATE SIDE ENTRANCE! Welcome home to the 'Sicily' in Edgemont Place by multi-award-winning builder, Rohit! This gorgeous 2-storey home features an open-concept plan, and the magazine-worthy Ethereal Zen interior design. Enjoy the open concept living area with soaring ceilings and modern & natural finishings throughout. The kitchen is a chef's dream with massive quartz island, ample cabinetry & corner pantry. The adjacent dining is the perfect spot to host your dinner parties! Primary bedroom on upper level is your own personal oasis with a 4pce ensuite & a wide walk-in closet. Two more bedrooms with a 4pce main bath and laundry round out this level of this home! ADDITIONAL FEATURES: great pocket office, den, bonus room and front attached garage. Unbelievable proximity to commercial amenities, recreation facilities and schools, see document tab for further info! Property is under construction, photos/renderings may differ. Please refer to the floor plan for layout. (id:6769)