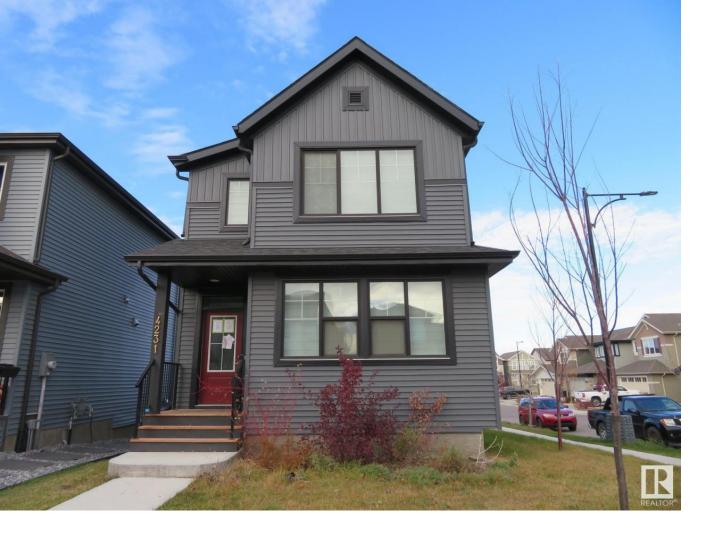

## 4231 CHICHAK Close Edmonton AB \$437,000

This over 1400 sq. ft, 2-storey home is located in a family friendly community of Chappelle in Southwest Edmonton. It has SIDE ENTRACE for added convenience, and a double detached garage. Open concept floor plan with 9' ceiling through-out the main floor. Spacious entrance opens into the large living room, a center kitchen that has ample counter space and huge island. Dinning room with a large window looking on the backyard. A 2-pc bath completes main floor. Upstairs finds laundry room and 3 good-sized bedrooms, a 4-pc main bath and a second floor laundry. Primary bedroom features walk-in closet and 4-pc ensuite bath. The basement is unfinished. Steps away from schools, shopping, parks, community outdoor fitness space, a spray park/playground, 2 NHL-sized skating rinks, gardens and a social house offering activities for all ages.