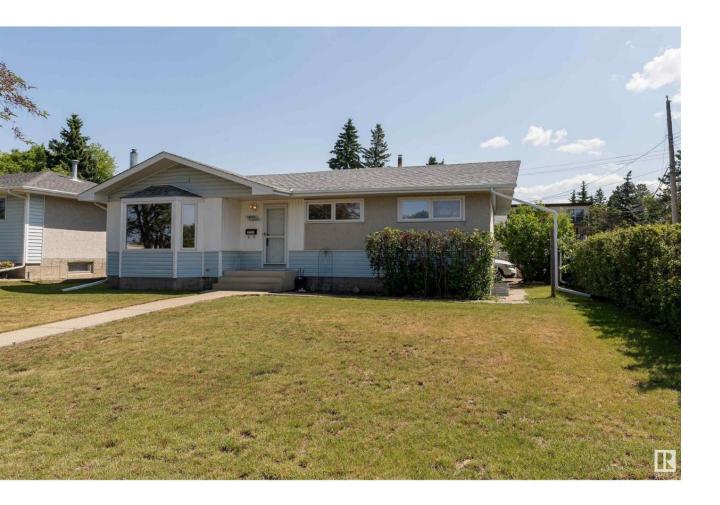

## Leduc Alberta

\$398,000

Discover this charming 1,162 sq ft bungalow in the heart of Leduc! Located in a prime location across from schools the family friendly community of Linsford Park boasts this extra large lot features 4 bedrooms, 3 full bathrooms, two kitchens, and an oversized garage. Immediately walk in to a spacious living room with large windows that fill the space with natural light. The kitchen offers plenty of white cabinetry, ample counter space, and stainless steel appliances--perfect for everyday cooking and entertaining. The dining area opens onto a deck, ideal for enjoying summer evenings. The primary bedroom includes a private 3-piece ensuite, complemented by an additional bedroom and a 4-piece bathroom. Head to the fully finished basement that has a separate entrance and a second full kitchen along with two additional bedrooms. Outside, you'll find the oversized garage (220V), a fully fenced yard and a generous deck--perfect for relaxing or hosting guests. Don't miss out on this perfect family friendly home! (id:6769)