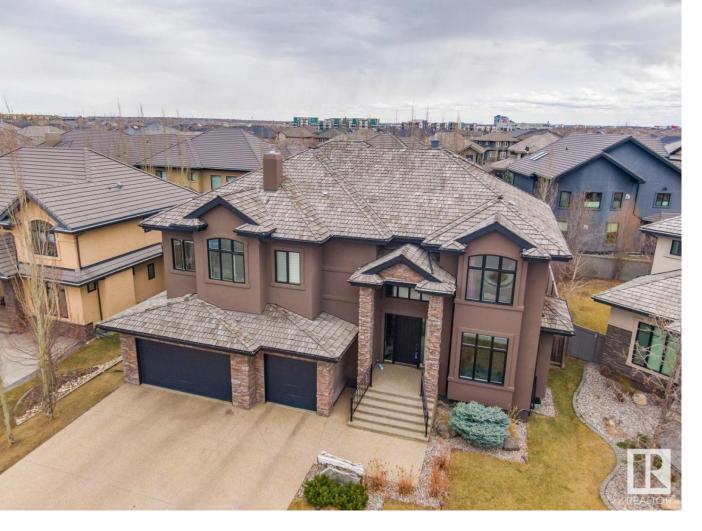

## 4311 WESTCLIFF LANDING Landing Edmonton AB

\$1,495,000

ABSOLUTELY STUNNING ESTATE PROPERTY IN PRESTIGIOUS UPPER WINDERMERE! This magnificent 2-storey home offers over 5600 sqft of total living space, 6 beds/6 baths, is located in a very quiet cul-de-sac, and provides very impressive attention to detail and quality of finishing. The main floor features an open and spacious floor plan, lavish kitchen w/huge island, secondary/spice kitchen, large living/family areas separated by a stunning stone fireplace, great dining space, and den/office. Upstairs you will find the spacious primary suite complete w/gorgeous spa-like ensuite and huge walk-in closet. Three additional bedrooms (all w/ensuites), and separate laundry. The lower level impresses w/a large rec room complete w/full wet bar, gym, theatre room, 2 additional bedrooms and 4-pc bath. You will also enjoy the heated/triple garage, private yard w/covered deck/stamped concrete patio, hot tub area, and more. Access to the private leisure centre and located close to all amenities. Truly an exceptional home!