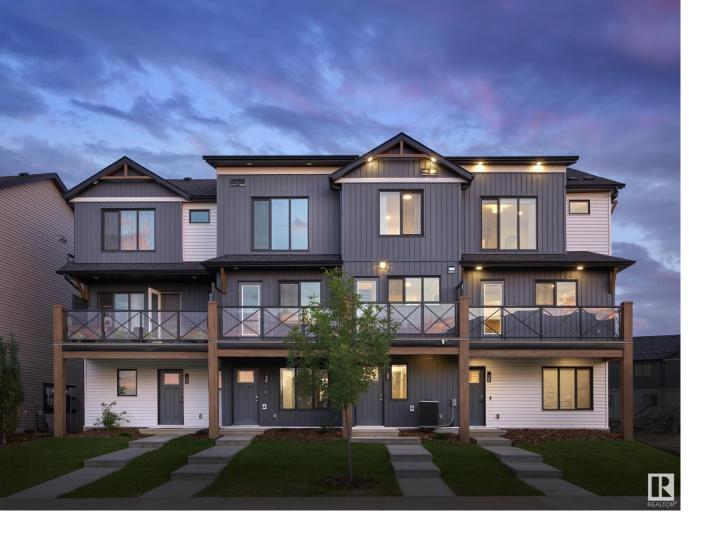

## 1025 Secord Promenade 46 Edmonton AB

\$339,998

This is StreetSide Developments the "Demi" model. This innovative home design with the ground level featuring a single oversized attached garage that leads to the front entrance/foyer. It features a large kitchen. The cabinets are modern and there is a full back splash & quartz counter tops. It is open to the living room and the living room features lots of windows that makes is super bright. The deck has a vinyl surface & glass with aluminum railing that is off the kitchen. This home features 2 Primary bedrooms with each having its own bathroom. The flooring is luxury vinyl plank & carpet. Maintenance fees are \$60/month. It is professionally landscaped. Visitor parking on site.\*\*\*Home is under construction and the photos are of the show home colors and finishing's may vary, to be completed by December 17 2024 \*\*\*