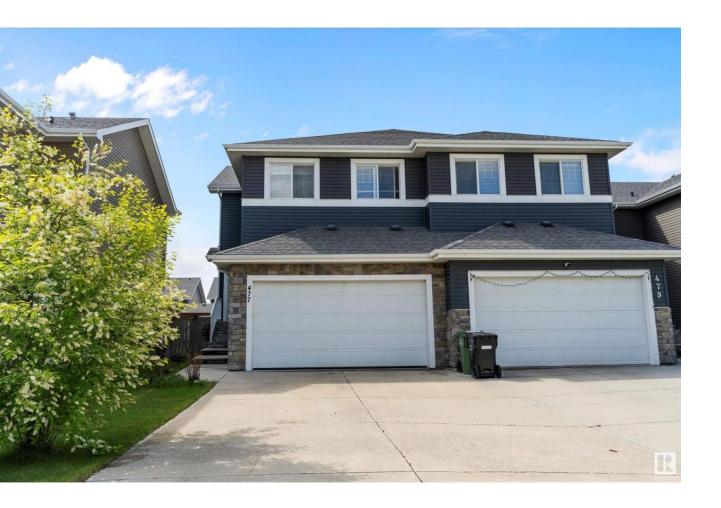

## Leduc Alberta

\$450.000

Welcome to this spacious 1,799 sq.ft. half duplex with double attached garage in the family-friendly community of Robinson, Leduc! This 3 bed, 2.5 bath home features hardwood and tile flooring on the main level, carpet upstairs, and tile in all bathrooms. Enjoy the cozy gas fireplace in the living room and a stylish kitchen with granite countertops, stainless steel appliances, espresso maple cabinets & corner pantry. The dining area opens to a fenced backyard with a wood deck. Upstairs offers a bonus room, laundry with newer washer/dryer, 2 bedrooms, 4pc bath, and a large primary suite with 3pc ensuite & walk-in closet. Partially finished basement with newer hot water tank. Huge driveway with enough space for RV parking. Close to skating rink, trails, schools, shopping, QE2 & airport! (id:6769)